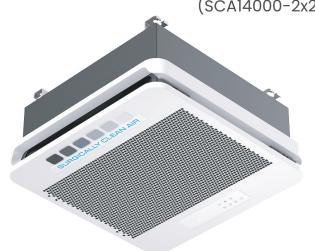

# **EFFICIENCY**

**SMART AND AUTOMATED** 

(SCA14000-2x2)

Removes harmful particles, pollutants and airborne contaminants

Removing pollutants can increase alertness & mental energy

Removing pollutants can Increase productivity

#### **Product Info**

Model: SCA14000-2x2 Dimension: (H) 255 mm x (W) 636 mm x (L) 636 mm

Weight: 20.5 kg